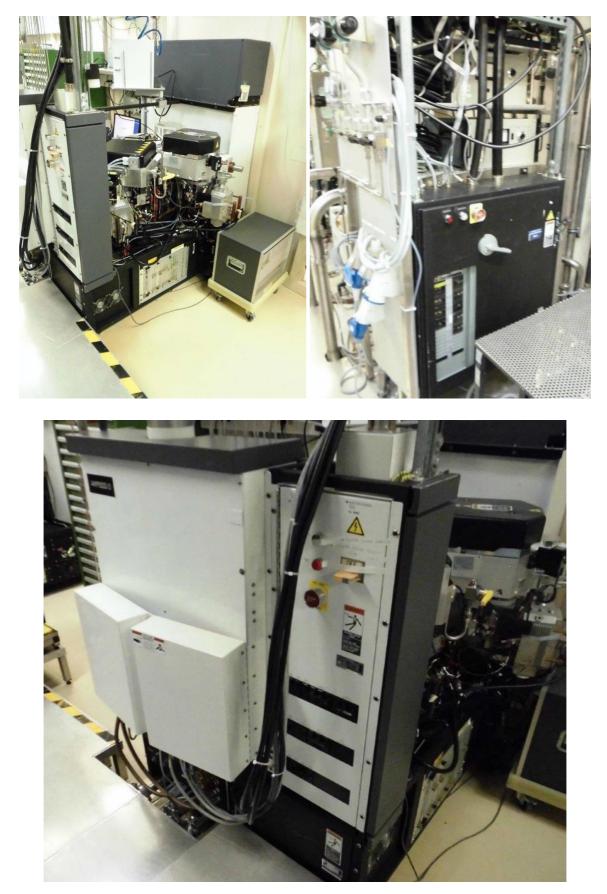

## **PTW ASIA PTE LTD**

| AMAT P5000          |                          |
|---------------------|--------------------------|
| Manufacturer        | AMAT / Applied Materials |
| Model               | AMAT P5000               |
| Description         | PECVD Nitrid             |
| Other information   |                          |
| Year of manufacture |                          |
| Serial number       | 5706                     |
| Site size           | 6 inch                   |
| Condition           |                          |
| Number of Units     |                          |
| Product description |                          |
| Chamber 1 (A)       |                          |
| Chamber 2 (B)       |                          |
|                     |                          |
| Type of chuck       |                          |
| Software version    |                          |
| Controller type     |                          |
| Process Gases       |                          |
| Type of Chiller     |                          |