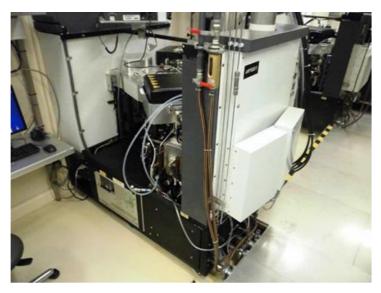

## **PTW ASIA PTE LTD**

| AMAT P5000          |                          |
|---------------------|--------------------------|
| Manufacturer        | AMAT / Applied Materials |
| Model               | AMAT P5000               |
| Description         | PECVD Nitrid             |
| Other information   |                          |
| Year of manufacture |                          |
| Serial number       | 5706                     |
| Site size           | 6 inch                   |
| Condition           |                          |
| Number of Units     |                          |
| Product description |                          |
| Chamber 1 (A)       |                          |
| Chamber 2 (B)       |                          |
|                     |                          |
| Type of chuck       |                          |
| Software version    |                          |
| Controller type     |                          |
| Process Gases       |                          |
| Type of Chiller     |                          |